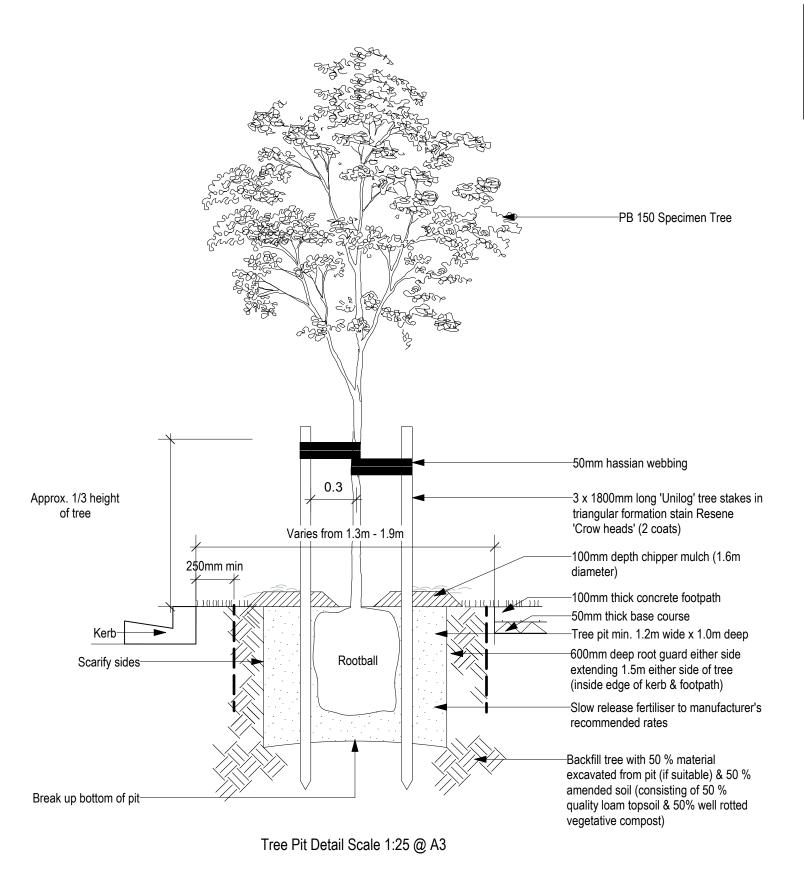

#### Planting Schedule & Tree Pit Detail

Sheet 6 of 7 Scale: 1: 25 @ A3 Date: 31.05.2013 Ref. #: 13165 STPP07

Amendments

Date/Comments

Rev. A 03.07.2013 Rev. B 05.07.2013

TYPICAL ROAD SECTION - ROADS 2 TO 8