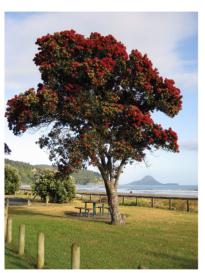

#### Contained in this Document:

Street Planting 13165 STPP01-07
Reserve Planting 13165 RPP01-04
Stormwater Pond Planting 13165 SWPP01-03
Reserve Concept 13165 CO01

| Street Tree Planting Schedule    |             |       |          |     |
|----------------------------------|-------------|-------|----------|-----|
| Botanical Name                   | Common Name | Size  | Spacing  | Qty |
| Corynocarpus laevigatus          | Karaka      | PB150 | as shown | 94  |
| Dysoxylum spectabile             | Kohekohe    | PB150 | as shown | 63  |
| Metrosideros 'Maori Princess'    | Pohutukawa  | PB150 | as shown | 136 |
| Rhopalostylis chathamica 'Pitti' | Nikau       | PB95  | as shown | 24  |

Corynocarpus laevigatus

Dysoxylum spectabile

Metrosideros 'Maori Princess'

Rhopalostylis chathamica 'Pitti'