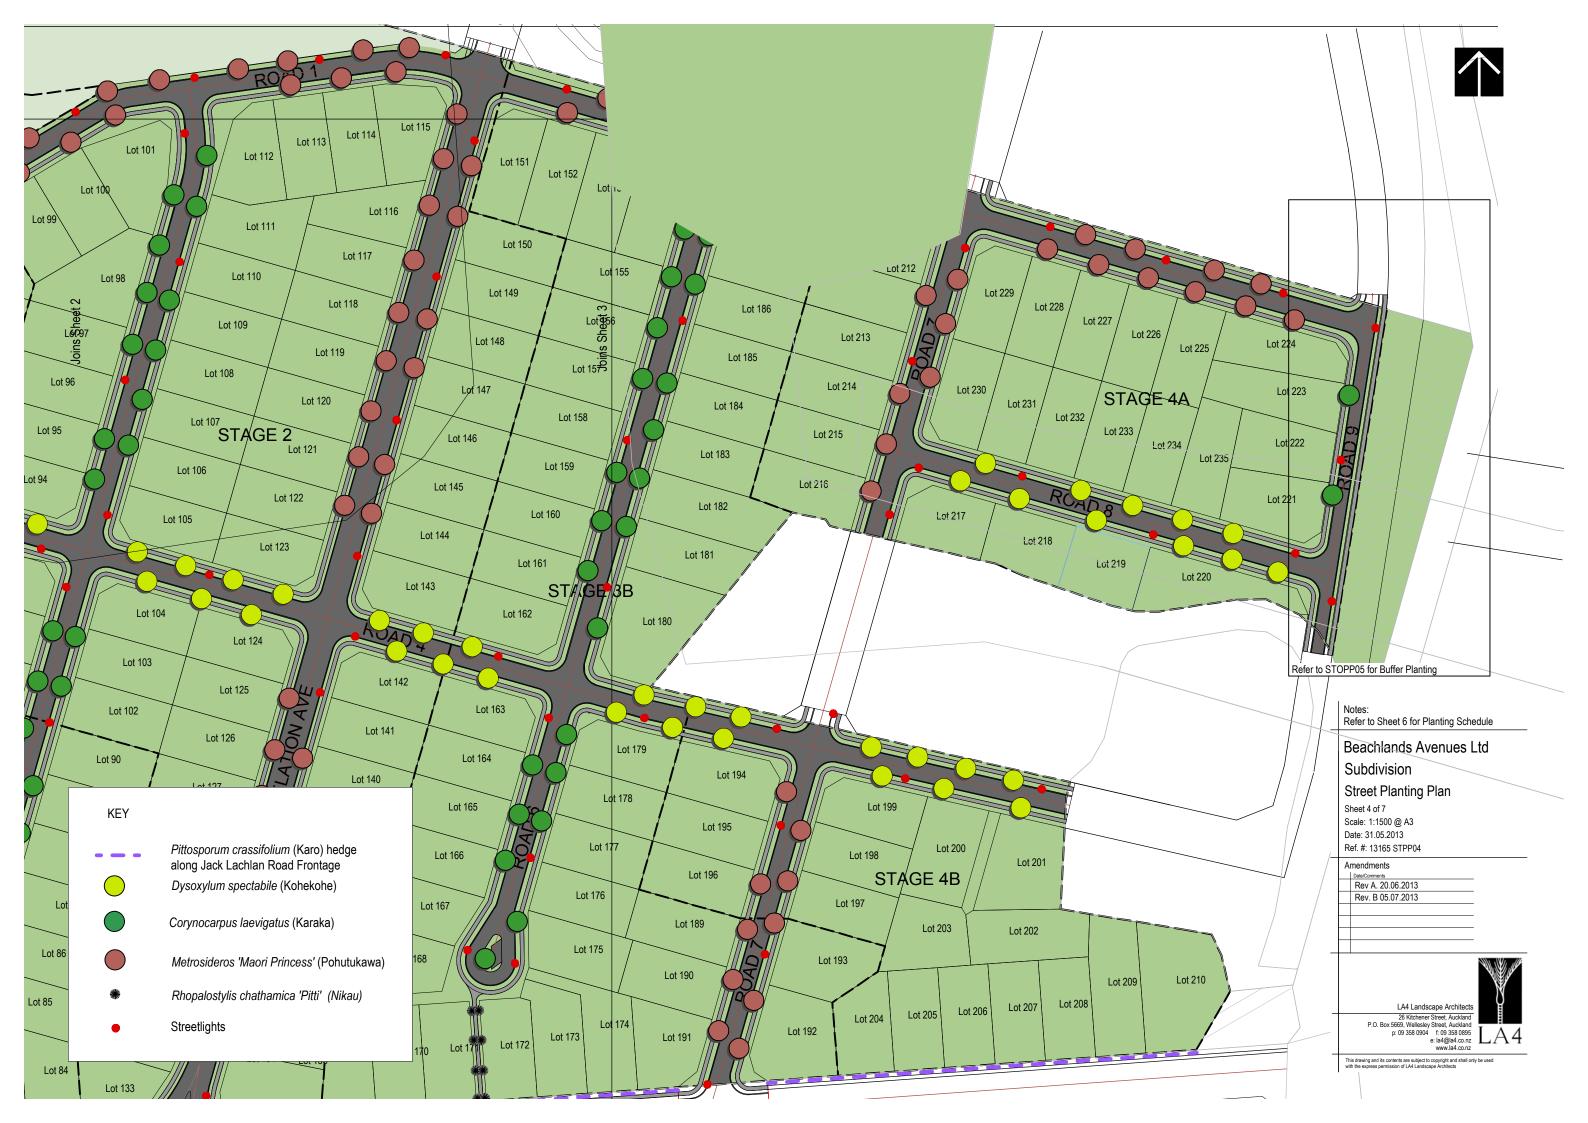

#### Contained in this Document:

Street Planting 13165 STPP01-07
Reserve Planting 13165 RPP01-04
Stormwater Pond Planting 13165 SWPP01-03
Reserve Concept 13165 CO01

| Street Tree Planting Schedule    |             |       |          |     |
|----------------------------------|-------------|-------|----------|-----|
| Botanical Name                   | Common Name | Size  | Spacing  | Qty |
| Corynocarpus laevigatus          | Karaka      | PB150 | as shown | 94  |
| Dysoxylum spectabile             | Kohekohe    | PB150 | as shown | 63  |
| Metrosideros 'Maori Princess'    | Pohutukawa  | PB150 | as shown | 136 |
| Rhopalostylis chathamica 'Pitti' | Nikau       | PB95  | as shown | 24  |