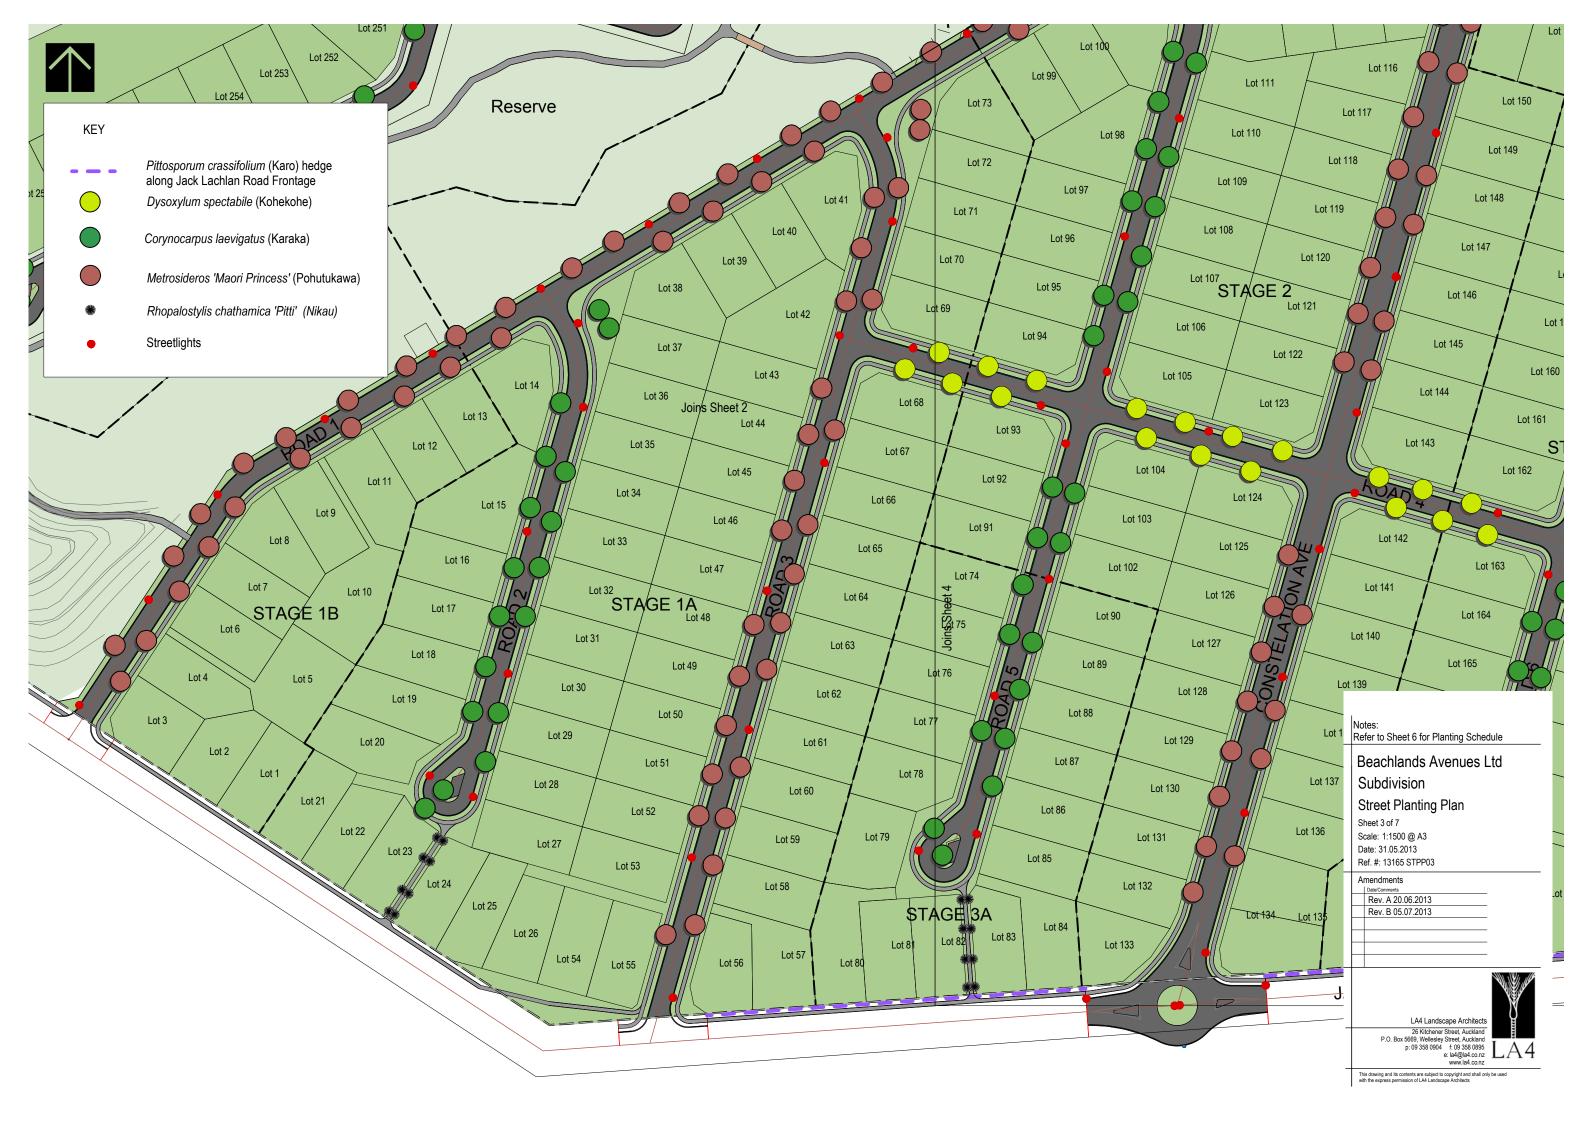

#### Contained in this Document:

Street Planting 13165 STPP01-07
Reserve Planting 13165 RPP01-04
Stormwater Pond Planting 13165 SWPP01-03
Reserve Concept 13165 CO01

| Street Tree Planting Schedule    |             |       |          |     |
|----------------------------------|-------------|-------|----------|-----|
| Botanical Name                   | Common Name | Size  | Spacing  | Qty |
| Corynocarpus laevigatus          | Karaka      | PB150 | as shown | 94  |
| Dysoxylum spectabile             | Kohekohe    | PB150 | as shown | 63  |
| Metrosideros 'Maori Princess'    | Pohutukawa  | PB150 | as shown | 136 |
| Rhopalostylis chathamica 'Pitti' | Nikau       | PB95  | as shown | 24  |