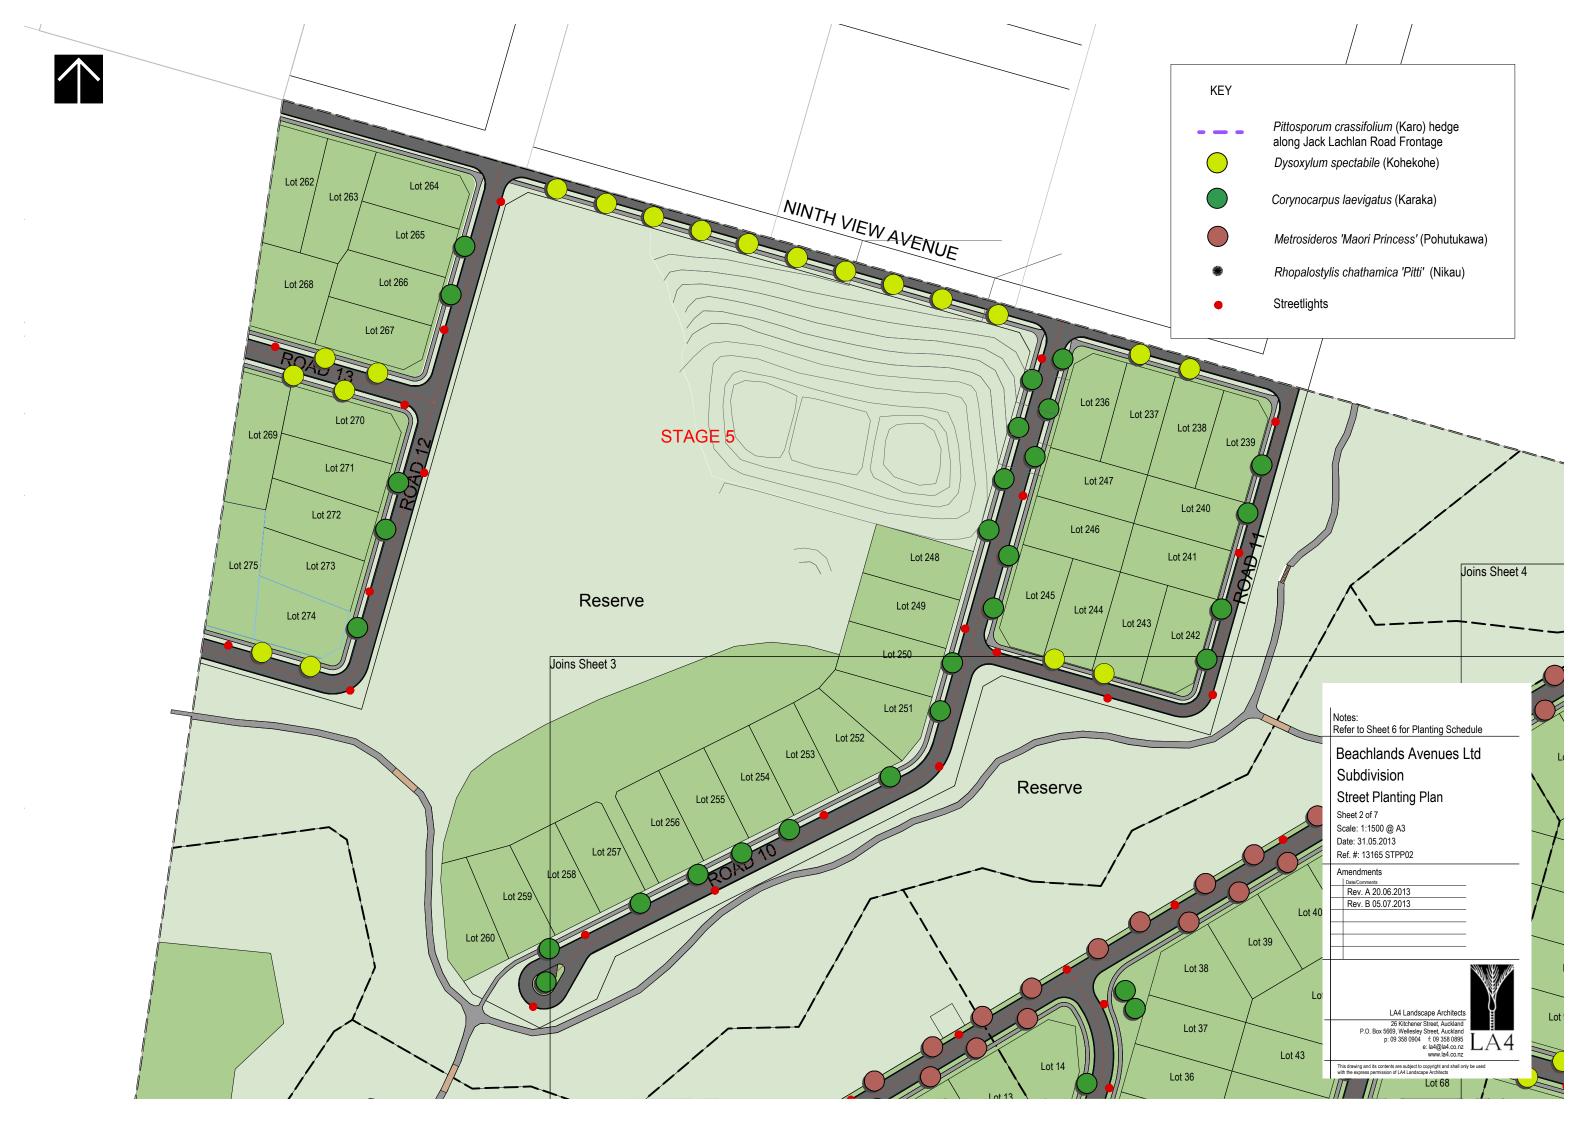

#### Contained in this Document:

Street Planting 13165 STPP01-07
Reserve Planting 13165 RPP01-04
Stormwater Pond Planting 13165 SWPP01-03
Reserve Concept 13165 CO01

| Street Tree Planting Schedule    |             |       |          |     |
|----------------------------------|-------------|-------|----------|-----|
| Botanical Name                   | Common Name | Size  | Spacing  | Qty |
| Corynocarpus laevigatus          | Karaka      | PB150 | as shown | 94  |
| Dysoxylum spectabile             | Kohekohe    | PB150 | as shown | 63  |
| Metrosideros 'Maori Princess'    | Pohutukawa  | PB150 | as shown | 136 |
| Rhopalostylis chathamica 'Pitti' | Nikau       | PB95  | as shown | 24  |