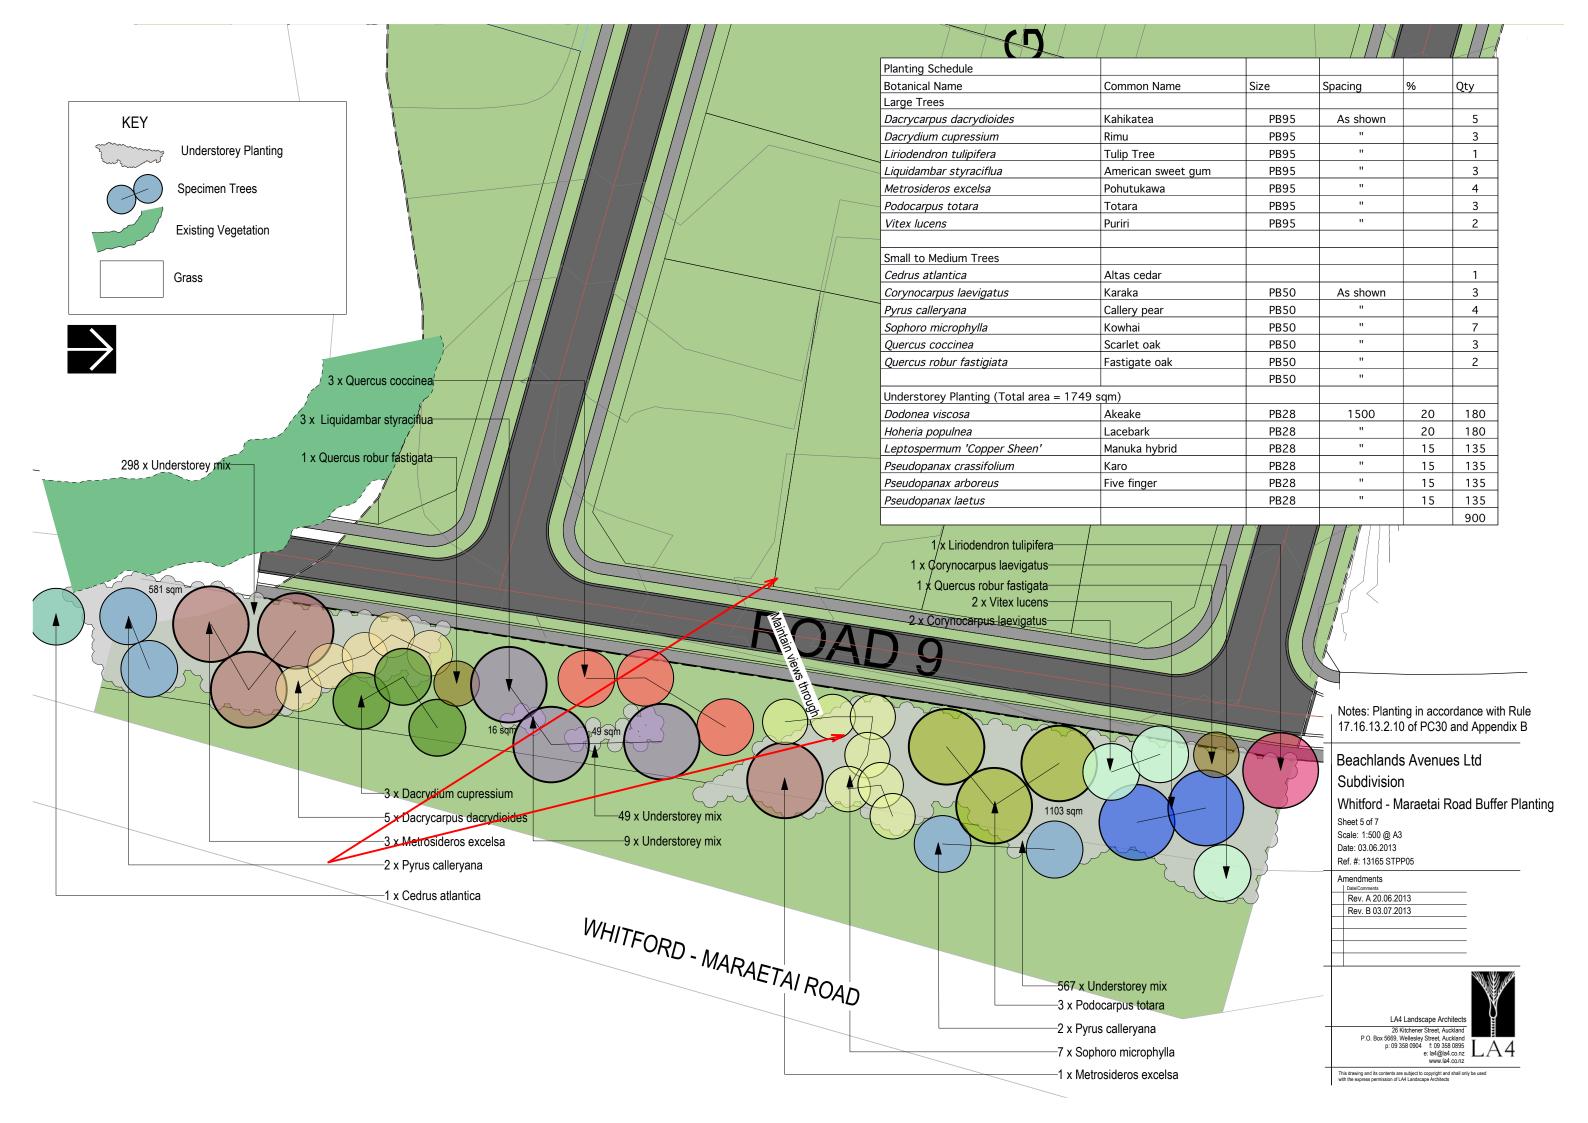

#### Contained in this Document:

Street Planting 13165 STPP01-07
Reserve Planting 13165 RPP01-04
Stormwater Pond Planting 13165 SWPP01-03
Reserve Concept 13165 CO01

| Street Tree Planting Schedule    |             |       |          |     |
|----------------------------------|-------------|-------|----------|-----|
| Botanical Name                   | Common Name | Size  | Spacing  | Qty |
| Corynocarpus laevigatus          | Karaka      | PB150 | as shown | 94  |
| Dysoxylum spectabile             | Kohekohe    | PB150 | as shown | 63  |
| Metrosideros 'Maori Princess'    | Pohutukawa  | PB150 | as shown | 136 |
| Rhopalostylis chathamica 'Pitti' | Nikau       | PB95  | as shown | 24  |