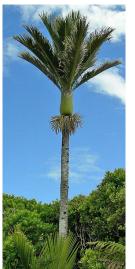

#### Contained in this Document:

Street Planting 13165 STPP01-07
Reserve Planting 13165 RPP01-04
Stormwater Pond Planting 13165 SWPP01-03
Reserve Concept 13165 CO01

| Street Tree Planting Schedule    |             |       |          |     |
|----------------------------------|-------------|-------|----------|-----|
| Botanical Name                   | Common Name | Size  | Spacing  | Qty |
| Corynocarpus laevigatus          | Karaka      | PB150 | as shown | 94  |
| Dysoxylum spectabile             | Kohekohe    | PB150 | as shown | 63  |
| Metrosideros 'Maori Princess'    | Pohutukawa  | PB150 | as shown | 136 |
| Rhopalostylis chathamica 'Pitti' | Nikau       | PB95  | as shown | 24  |

Corynocarpus laevigatus

Dysoxylum spectabile

Metrosideros 'Maori Princess'

Rhopalostylis chathamica 'Pitti'