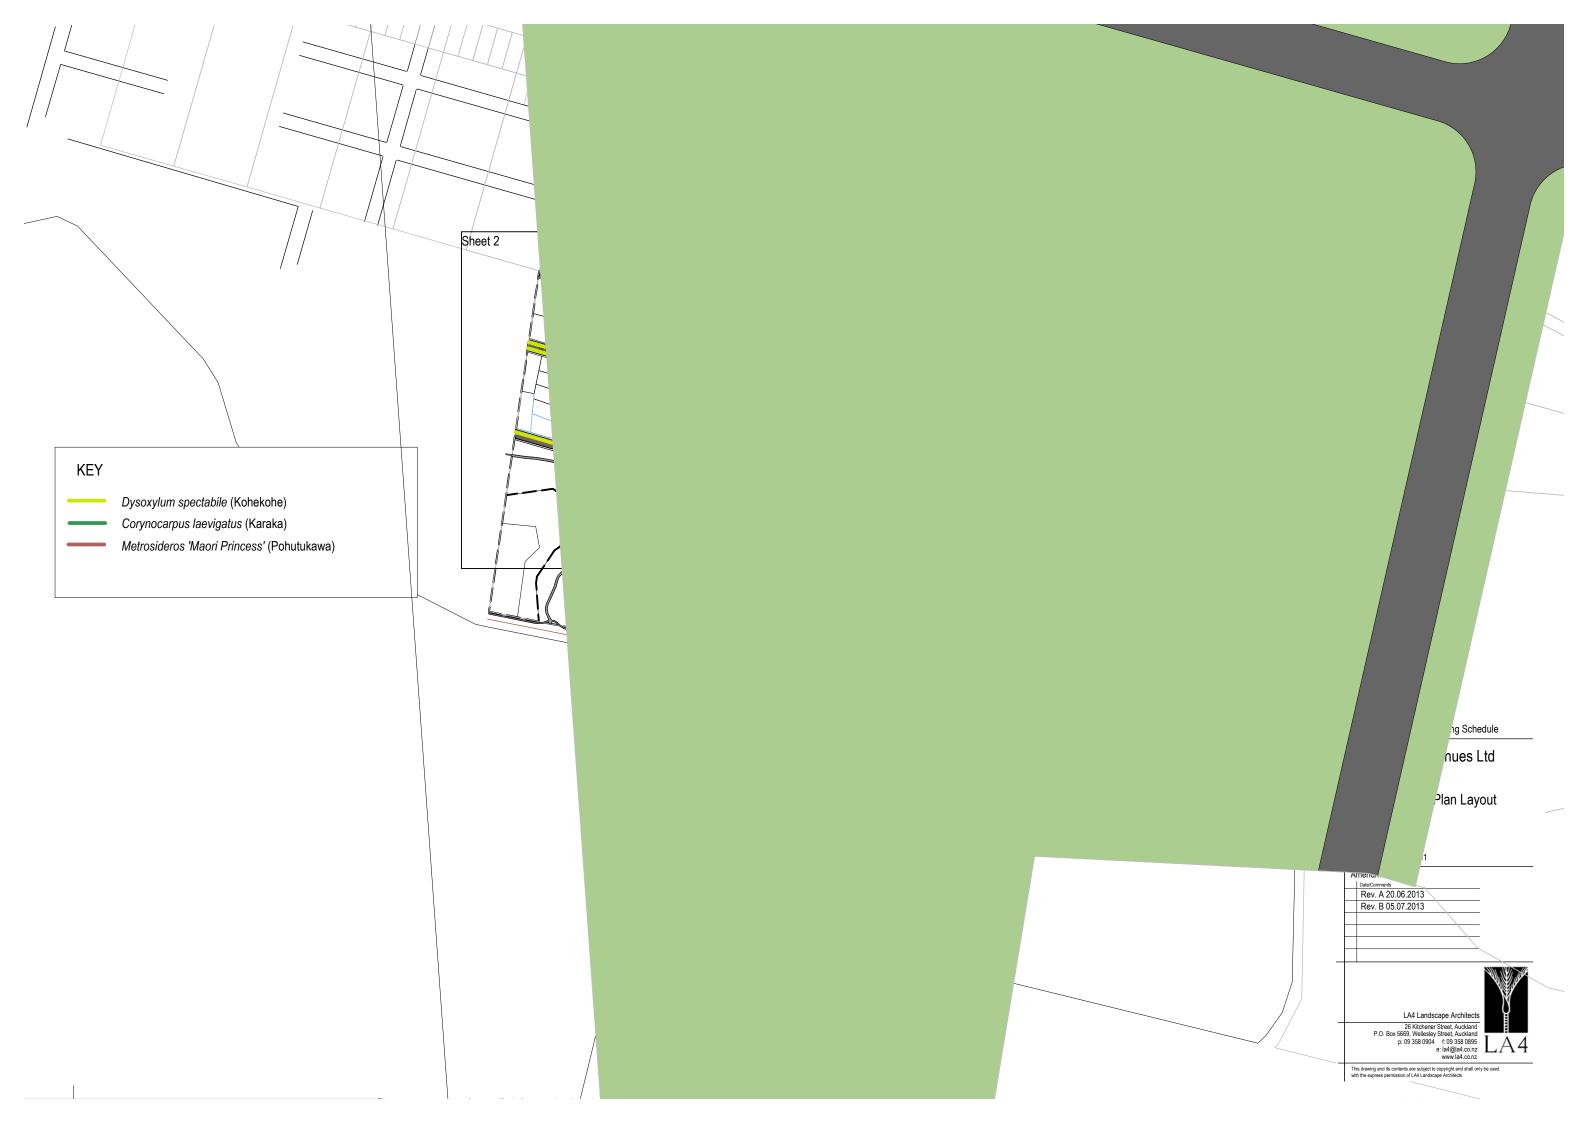

#### Contained in this Document:

Street Planting 13165 STPP01-07
Reserve Planting 13165 RPP01-04
Stormwater Pond Planting 13165 SWPP01-03
Reserve Concept 13165 CO01

| Street Tree Planting Schedule    |             |       |          |     |
|----------------------------------|-------------|-------|----------|-----|
| Botanical Name                   | Common Name | Size  | Spacing  | Qty |
| Corynocarpus laevigatus          | Karaka      | PB150 | as shown | 94  |
| Dysoxylum spectabile             | Kohekohe    | PB150 | as shown | 63  |
| Metrosideros 'Maori Princess'    | Pohutukawa  | PB150 | as shown | 136 |
| Rhopalostylis chathamica 'Pitti' | Nikau       | PB95  | as shown | 24  |