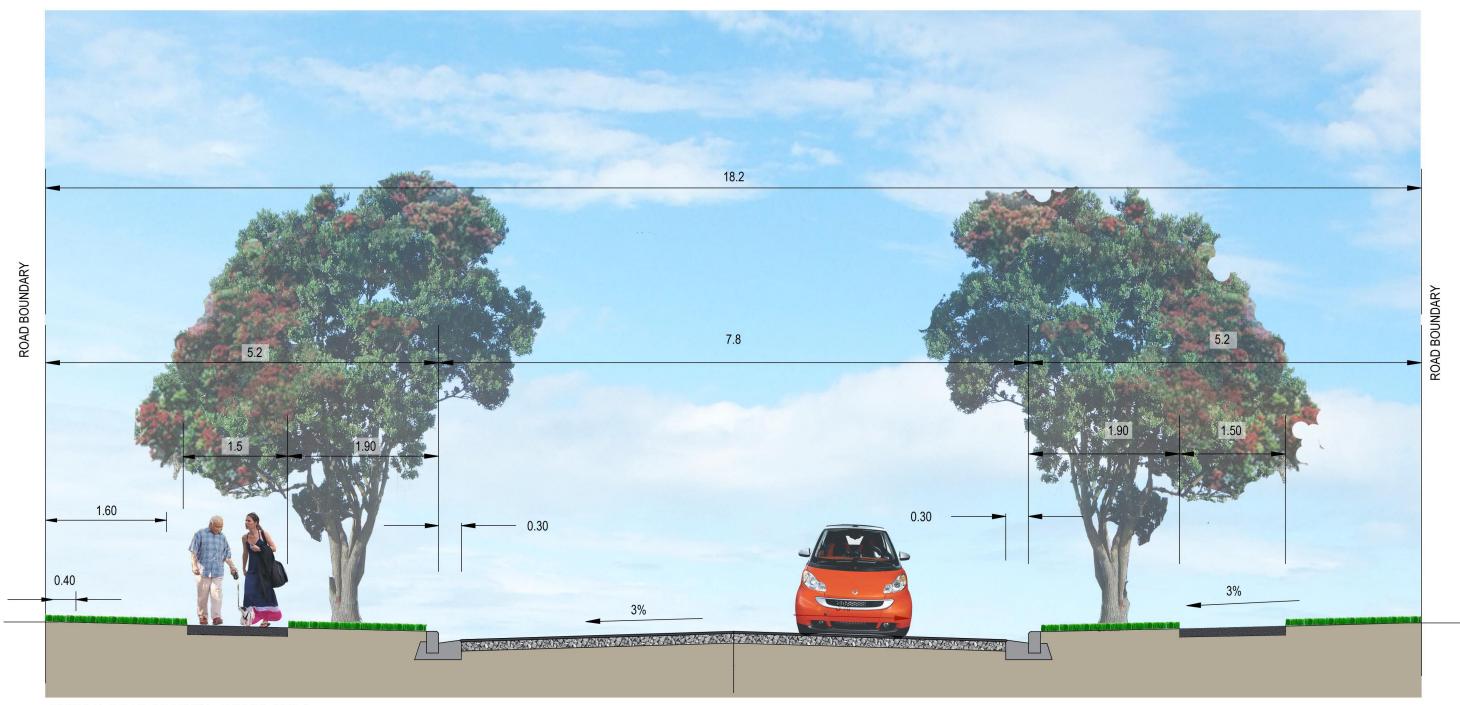

#### Planting Schedule & Tree Pit Detail

Sheet 6 of 7 Scale: 1: 25 @ A3 Date: 31.05.2013 Ref. #: 13165 STPP07

Amendments

Date/Comments

Rev. A 03.07.2013 Rev. B 05.07.2013

TYPICAL ROAD SECTION - ROADS 2 TO 8

## Beachlands Avenues Ltd Subdivision

### Typical Road Cross Section

Sheet: 7of 7 Scale: 1:100 @A3 Date: 04.07.2013 Ref. #: 13165STPP07